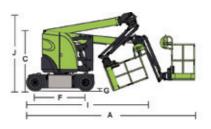

### ZOOMLION

| Model                                   | ZA10RJE                  |              |
|-----------------------------------------|--------------------------|--------------|
|                                         | Imperial                 | Metric       |
| D                                       | imension                 |              |
| Work Height                             | 37ft 11in                | 11.55m       |
| Platform Height                         | 31ft 4in                 | 9.55m        |
| Horizontal Outreach                     | 22ft 5in                 | 6.85m        |
| Up and Over Height                      | 15ft 1in                 | 4.6m         |
| A - Stowed Length                       | 18ft 1in                 | 5.5m         |
| B - Stowed Width                        | 3ft 11in                 | 1.19m        |
| C - Stowed Height                       | 6ft 6in                  | 1.98m        |
| D - Platform Length                     | 3ft 10in                 | 1.17m        |
| E - Platform Width                      | 2ft 6in                  | 0.76m        |
| Jib length                              | 4ft 1in                  | 1.24m        |
| F - Wheelbase                           | 5ft 5in                  | 1.65m        |
| G - Ground Clearance                    | 4in                      | 0.1m         |
| I - Transport Length (Jib tucked under) | 13ft                     | 3.95m        |
| J - Transport Height (Jib tucked under) | 8ft                      | 2.45m        |
| Pe                                      | erformance               |              |
| Platform Capacity                       | 510lb                    | 230kg        |
| Drive Speed                             | 3.11mph                  | 5km/h        |
| Gradeability                            | 35% (19°)                | 35% (19°)    |
| Turning Radius (Inside)                 | 5ft 7in                  | 1.7m         |
| Turning Radius (Outside)                | 10ft 8in                 | 3.25m        |
| Turntable Swing                         | 355° non-continuous      |              |
| Jib Swing                               | ±90°                     |              |
| Platform Rotation                       | ±90°                     |              |
| H-Tail Swing                            | 0m                       |              |
| Max. Wind Speed                         | 28mph                    | 12.5m/s      |
|                                         | Power                    |              |
| Battery                                 | 24×2V                    | /330Ah       |
| Charger                                 | 48V/35A                  |              |
| Drive Motor                             | AC 32V/4.4hp             | AC 32V/3.3kW |
| Lift Motor                              | DC 48V/6hp               | DC 48V/4.5kW |
| Auxiliary Power                         | Electric pump            |              |
| Hydraulic Tank Capacity                 | 3.96(us gal)             | 15L          |
|                                         | Tire                     |              |
| Туре                                    | 22X7X17.75 seamless tire |              |
|                                         | Weight                   |              |
| Gross                                   | 14440lb                  | 6550kg       |