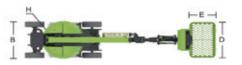

### ZOOMLION

| Model                                   | ZA10RJE                  |              |
|-----------------------------------------|--------------------------|--------------|
|                                         | Imperial                 | Metric       |
| D                                       | imension                 |              |
| Work Height                             | 37ft 11in                | 11.55m       |
| Platform Height                         | 31ft 4in                 | 9.55m        |
| Horizontal Outreach                     | 22ft 5in                 | 6.85m        |
| Up and Over Height                      | 15ft 1in                 | 4.6m         |
| A - Stowed Length                       | 18ft 1in                 | 5.5m         |
| B - Stowed Width                        | 3ft 11in                 | 1.19m        |
| C - Stowed Height                       | 6ft 6in                  | 1.98m        |
| D - Platform Length                     | 3ft 10in                 | 1.17m        |
| E - Platform Width                      | 2ft 6in                  | 0.76m        |
| Jib length                              | 4ft 1in                  | 1.24m        |
| F - Wheelbase                           | 5ft 5in                  | 1.65m        |
| G - Ground Clearance                    | 4in                      | 0.1m         |
| I - Transport Length (Jib tucked under) | 13ft                     | 3.95m        |
| J - Transport Height (Jib tucked under) | 8ft                      | 2.45m        |
| Pe                                      | erformance               |              |
| Platform Capacity                       | 510lb                    | 230kg        |
| Drive Speed                             | 3.11mph                  | 5km/h        |
| Gradeability                            | 35% (19°)                | 35% (19°)    |
| Turning Radius (Inside)                 | 5ft 7in                  | 1.7m         |
| Turning Radius (Outside)                | 10ft 8in                 | 3.25m        |
| Turntable Swing                         | 355° non-continuous      |              |
| Jib Swing                               | ±90°                     |              |
| Platform Rotation                       | ±90°                     |              |
| H-Tail Swing                            | 0m                       |              |
| Max. Wind Speed                         | 28mph                    | 12.5m/s      |
|                                         | Power                    |              |
| Battery                                 | 24×2V                    | /330Ah       |
| Charger                                 | 48V/35A                  |              |
| Drive Motor                             | AC 32V/4.4hp             | AC 32V/3.3kW |
| Lift Motor                              | DC 48V/6hp               | DC 48V/4.5kW |
| Auxiliary Power                         | Electric pump            |              |
| Hydraulic Tank Capacity                 | 3.96(us gal)             | 15L          |
|                                         | Tire                     |              |
| Туре                                    | 22X7X17.75 seamless tire |              |
|                                         | Weight                   |              |
| Gross                                   | 14440lb                  | 6550kg       |