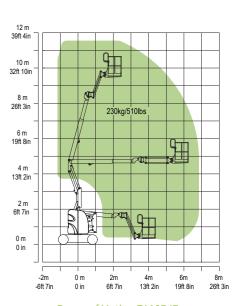

Range of Motion ZA10RJE

Range of Jib Swing Motion ZA10RJE

### ZOOMLION

| Model                                   | ZA10RJE                  |              |
|-----------------------------------------|--------------------------|--------------|
|                                         | Imperial                 | Metric       |
| D                                       | imension                 |              |
| Work Height                             | 37ft 11in                | 11.55m       |
| Platform Height                         | 31ft 4in                 | 9.55m        |
| Horizontal Outreach                     | 22ft 5in                 | 6.85m        |
| Up and Over Height                      | 15ft 1in                 | 4.6m         |
| A - Stowed Length                       | 18ft 1in                 | 5.5m         |
| B - Stowed Width                        | 3ft 11in                 | 1.19m        |
| C - Stowed Height                       | 6ft 6in                  | 1.98m        |
| D - Platform Length                     | 3ft 10in                 | 1.17m        |
| E - Platform Width                      | 2ft 6in                  | 0.76m        |
| Jib length                              | 4ft 1in                  | 1.24m        |
| F - Wheelbase                           | 5ft 5in                  | 1.65m        |
| G - Ground Clearance                    | 4in                      | 0.1m         |
| I - Transport Length (Jib tucked under) | 13ft                     | 3.95m        |
| J - Transport Height (Jib tucked under) | 8ft                      | 2.45m        |
| Pe                                      | erformance               |              |
| Platform Capacity                       | 510lb                    | 230kg        |
| Drive Speed                             | 3.11mph                  | 5km/h        |
| Gradeability                            | 35% (19°)                | 35% (19°)    |
| Turning Radius (Inside)                 | 5ft 7in                  | 1.7m         |
| Turning Radius (Outside)                | 10ft 8in                 | 3.25m        |
| Turntable Swing                         | 355° non-continuous      |              |
| Jib Swing                               | ±90°                     |              |
| Platform Rotation                       | ±90°                     |              |
| H-Tail Swing                            | 0m                       |              |
| Max. Wind Speed                         | 28mph                    | 12.5m/s      |
|                                         | Power                    |              |
| Battery                                 | 24×2V                    | /330Ah       |
| Charger                                 | 48V/35A                  |              |
| Drive Motor                             | AC 32V/4.4hp             | AC 32V/3.3kW |
| Lift Motor                              | DC 48V/6hp               | DC 48V/4.5kW |
| Auxiliary Power                         | Electric pump            |              |
| Hydraulic Tank Capacity                 | 3.96(us gal)             | 15L          |
|                                         | Tire                     |              |
| Туре                                    | 22X7X17.75 seamless tire |              |
|                                         | Weight                   |              |
| Gross                                   | 14440lb                  | 6550kg       |