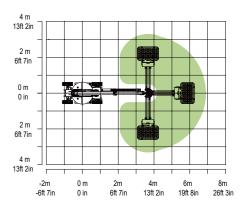

ger                                 | 48V/35A                  |              |
| Drive Motor                             | AC 32V/4.4hp             | AC 32V/3.3kW |
| Lift Motor                              | DC 48V/6hp               | DC 48V/4.5kW |
| Auxiliary Power                         | Electric pump            |              |
| Hydraulic Tank Capacity                 | 3.96(us gal)             | 15L          |
|                                         | Tire                     |              |
| Туре                                    | 22X7X17.75 seamless tire |              |
|                                         | Weight                   |              |
| Gross                                   | 14440lb                  | 6550kg       |







Range of Motion ZA10RJE



Range of Jib Swing Motion ZA10RJE