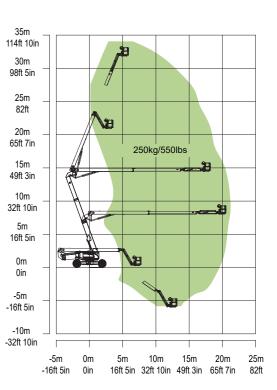

ted to June, 2024.

## **FEATURES**

### **Standard Features**

| Horn                        |
|-----------------------------|
| All motion alarm            |
| Proportional control        |
| Self-closing entry gate     |
| Flashing beacon             |
| Auto-leveling system        |
| Emergency stop button       |
| Over tilt protection system |
| Emergency descent system    |
| On-board diagnostic system  |
| 4.3' LED display            |
| Load sensing system         |
| Swing-out engine tray       |
|                             |

### Accessories & Options

- Platform work lights
- Anti-collision device
- AC power to platform



Phone: 0086(731)-88353692 E-mail: awp@zoomlion.com

Add: 701 Xulong Nan Lu, Xiangjiang New District, Changsha Hunan, China Web: www.zoomlion-access.com





### Range of Motion ZA32J