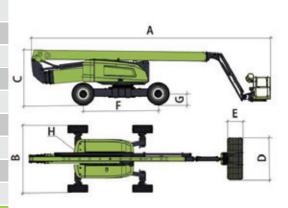

## ZOOMLION

| Model                     | ZA32J                                                                                          |                                |  |
|---------------------------|------------------------------------------------------------------------------------------------|--------------------------------|--|
|                           | Imperial                                                                                       | Metric                         |  |
|                           | Size                                                                                           |                                |  |
| Work Height               | 111ft 8in                                                                                      | 34.04m                         |  |
| Platform Height           | 105ft 6in                                                                                      | 32.04m                         |  |
| Horizontal Outreach       | 69ft 5in                                                                                       | 21.15m                         |  |
| Up and Over Height        | 47ft 6in                                                                                       | 14.47m                         |  |
| A-Stowed Length           | 41ft 10in                                                                                      | 12.75m                         |  |
| B-Stowed Width            | 8ft 2in                                                                                        | 2.49m                          |  |
| C-Stowed Height           | 9ft 6in                                                                                        | 2.89m                          |  |
| D-Platform Length         | 8ft                                                                                            | 2.44m                          |  |
| E-Platform Width          | 2ft 12in                                                                                       | 0.91m                          |  |
| F-Wheelbase               | 12ft 6in                                                                                       | 3.81m                          |  |
| G-Ground Clearance        | 1ft 5in                                                                                        | 0.42m                          |  |
|                           | Performance                                                                                    |                                |  |
| Platform Capacity         | 550 lb                                                                                         | 250kg                          |  |
| Drive Speed               | 3.23 mph                                                                                       | 5.2km/h                        |  |
| Gradeability              | 45%                                                                                            | 45%                            |  |
| Turning Radius (Inside)   | 15ft 9in/6ft 10in                                                                              | 4.79m/2.09m                    |  |
| Turning Radius (Outside)  | 26ft 8in/18ft 10in                                                                             | 8.13m/5.6m                     |  |
| Swing                     | 360° continuous                                                                                |                                |  |
| Platform Rotation         | ±                                                                                              | ±90°                           |  |
| H-Tail Swing              | 7in                                                                                            | 0.19m                          |  |
| Max. Working Slope        | 5°                                                                                             |                                |  |
| Max. Wind Speed           | 28mph                                                                                          | 12.5m/s                        |  |
|                           | Power                                                                                          |                                |  |
| Diesel Engine             | Kubota V2607 (Eu Stage V)<br>Kubota V3307 (China Stage III)<br>Weichai DHN2.3 (China Stage IV) |                                |  |
| Fuel Tank Capacity        | 36.9 (us gal)                                                                                  | 150L                           |  |
| Auxiliary Power           | 12                                                                                             | 2V                             |  |
| Control Voltage           | 12                                                                                             | 12V                            |  |
| Hydraulic System Capacity | 79.25 (us gal)                                                                                 | 300L                           |  |
| Hydraulic Tank Capacity   | 52.8 (us gal)                                                                                  | 200L                           |  |
|                           | Tire                                                                                           |                                |  |
| Туре                      | IN445/50D710 F                                                                                 | IN445/50D710 Foam-filled Tires |  |
|                           | Weight                                                                                         |                                |  |
| Gross                     | 43651 lb                                                                                       | 19800kg                        |  |