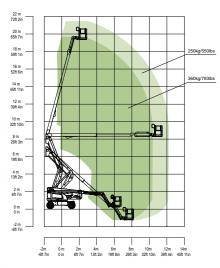

| 12V DC Electrical pump      |             | 12V DC Electrical pump      |             |
| Hydraulic Tank Capacity  | 19.8 (us gal)               | 75L         | 19.8 (us gal)               | 75L         |
|                          |                             | Tire        |                             |             |
| Туре                     | 33×12 D610 Foam-filled tire |             | 33×12 D610 Foam-filled tire |             |
| Weight                   |                             |             |                             |             |
| Gross                    | 20392 lb                    | 9250kg      | 20392 lb                    | 9250kg      |
|                          | =                           | 0           |                             |             |





Range of Motion ZA20JERT/ZA20JERT-Li