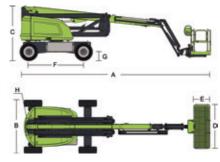

## **ZOOMLION**

| Model                    | ZA20JERT                    |             | ZA20JERT-Li                 |             |
|--------------------------|-----------------------------|-------------|-----------------------------|-------------|
|                          | Imperial                    | Metric      | Imperial                    | Metric      |
|                          |                             | Size        |                             |             |
| Work Height              | 70ft 1in                    | 21.38m      | 70ft 1in                    | 21.38m      |
| Platform Height          | 63ft 7in                    | 19.38m      | 63ft 7in                    | 19.38m      |
| Horizontal Outreach      | 39ft 8in                    | 12.1m       | 39ft 8in                    | 12.1m       |
| Up and Over Height       | 27ft 1in                    | 8.25m       | 27ft 1in                    | 8.25m       |
| A - Stowed Length        | 28ft 10in                   | 8.8m        | 28ft 10in                   | 8.8m        |
| B - Stowed Width         | 8ft 1in                     | 2.46m       | 8ft 1in                     | 2.46m       |
| C - Stowed Height        | 8ft 3in                     | 2.52m       | 8ft 3in                     | 2.52m       |
| D - Platform Length      | 8ft                         | 2.44m       | 8ft                         | 2.44m       |
| E - Platform Width       | 3ft                         | 0.91m       | 3ft                         | 0.91m       |
| F - Wheelbase            | 8ft 3in                     | 2.52m       | 8ft 3in                     | 2.52m       |
| G - Ground Clearance     | 1ft 4in                     | 0.4m        | 1ft 4in                     | 0.4m        |
|                          |                             | Performance |                             |             |
| Platform Capacity        | 550 lb/793 lb               | 250kg/360kg | 550 lb/793 lb               | 250kg/360kg |
| Drive Speed              | 3.23 mph                    | 5.2km/h     | 3.23 mph                    | 5.2km/h     |
| Gradeability             | 45%                         |             | 45%                         |             |
| Axles Oscillation        | 8in                         | 0.20m       | 8in                         | 0.20m       |
| Turning Radius (Inside)  | 9ft 1in                     | 2.78m       | 9ft 1in                     | 2.78m       |
| Turning Radius (Outside) | 18ft                        | 5.49m       | 18ft                        | 5.49m       |
| Turntable Swing          | 360° continuous             |             | 360° continuous             |             |
| Platform Rotation        | ±90°                        |             | ±90°                        |             |
| H-Tail Swing             | 2ft 1in                     | 0.64m       | 2ft 1in                     | 0.64m       |
| Max. Working Slope       | 3°/                         | 5°          | 3°/5°                       |             |
| Max. Wind Speed          | 28mph                       | 12.5m/s     | 28mph                       | 12.5m/s     |
|                          |                             | Power       |                             |             |
| Battery                  | 24×2V/440Ah                 |             | 48V/315Ah Li-ion battery    |             |
| Charger                  | 48V/60A                     |             | 48V/60A                     |             |
| Drive Motor              | AC 32V                      |             | AC 32V                      |             |
| Lift Motor               | AC 32V                      |             | AC 32V                      |             |
| Auxiliary Power          | 12V DC Electrical pump      |             | 12V DC Electrical pump      |             |
| Hydraulic Tank Capacity  | 19.8 (us gal)               | 75L         | 19.8 (us gal)               | 75L         |
|                          |                             | Tire        |                             |             |
| Туре                     | 33×12 D610 Foam-filled tire |             | 33×12 D610 Foam-filled tire |             |
| Weight                   |                             |             |                             |             |
| Gross                    | 20392 lb                    | 9250kg      | 20392 lb                    | 9250kg      |
|                          | =                           | 0           |                             |             |